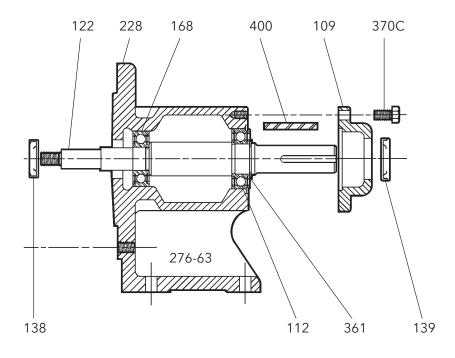

### **REPAIR PARTS**

FOR MODELS NPE-F, ICS-F, 3742

| ITEM NO. | PART NO. | DESCRIPTION                        | MATERIAL     | PATTERN NO. |
|----------|----------|------------------------------------|--------------|-------------|
| 109      | 1K267    | Bearing cover                      | Cast iron    | 59142       |
| 228      | 1K268    | Bearing frame                      | Cast iron    | 59279       |
| 122      | 4K377    | Shaft - bearing frame              | AISI 303 SS  |             |
| 400      | 4K11     | Shaft key - motor end              |              |             |
| 168      | 4K384    | Ball bearing - inboard bearing     | Steel        |             |
| 112      | 4K385    | Ball bearing - outboard bearing    |              |             |
| 138      | 5K172    | Lip seal - inboard                 |              |             |
| 139      | 5K171    | Lip seal - outboard                | BUNA-N/steel |             |
| 361      | 5K211    | Retaining ring                     |              |             |
| 370C     | 13K179   | Hex head cap screw - bearing cover | Steel        |             |

For parts pricing and package stock quantities, refer to published parts price list using "K" part no. listed above.

For complete power frame assembly, order part #14L61.